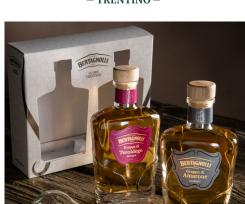

# Box 2 Grappe Barrique - Tero R18, Ama R18 (42% Vol. - 0.20 Lt) E

Two luxurious barrelled Grappas from the Trentino and the Valpolicella grapes, in a 200ml format. A distinct sensorial that comes from different territories giving you a pleasurable sampling for the True Connoisseurs.

PACKAGE
Description: MIDI Pack |2 x 20cl|
Pieces: 2

## **PRODUCT**

Article Code: KS020CO06E

Article Description: Box Barrique 2 Grappe - Tero R18,

Amar R18 (42% Vol. - 0.20 Lt) E

F.to/Cap: 0.20 lt Alchool: 42 % Vol. Case: Special Kit